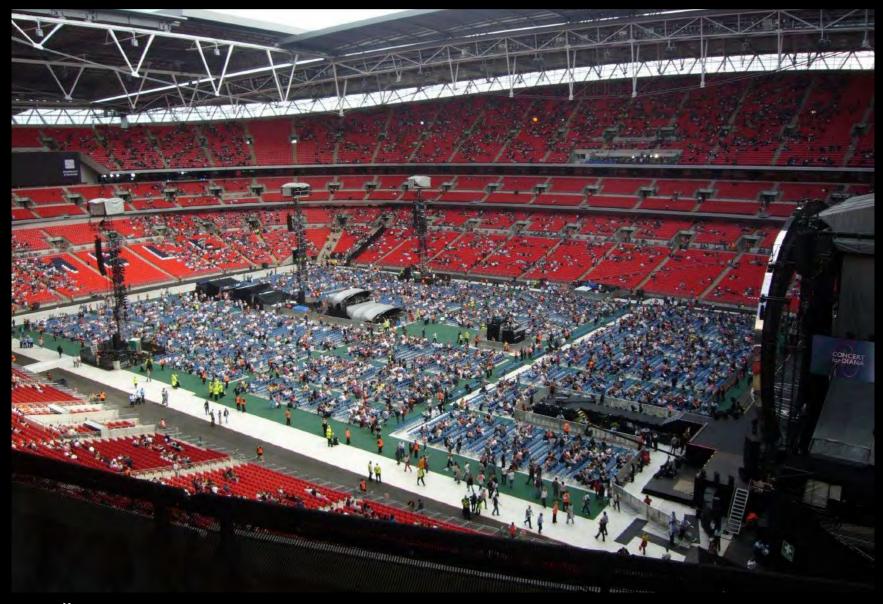

stadium:arena – football (england vs estonia) Wembley National Stadium

stadium:arena - concert Wembley National Stadium

stadium:arena – concert – Diana tribute Wembley National Stadium

Toyota Center Houston, Texas