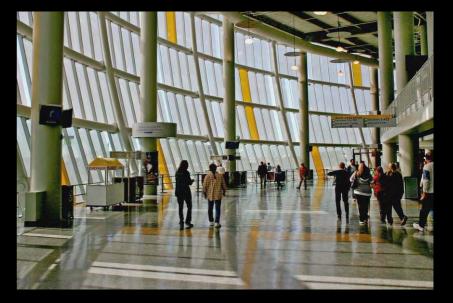

#### hybrid arena vs bespoke 'destination'

The three hybrids

- stadium:arena
- arena
- arena:concert hall

All live venues are driven by the very basic demands of the event programme, with today's predominant performance space a hybrid of sport and entertainment requirements

creating the bespoke 'arena'.....

performance space - flexibility

The O<sub>2</sub> arena – opened June 24<sup>th</sup> 2007

performance space - flexibility

performance space - flexibility

performance space – acoustic quality