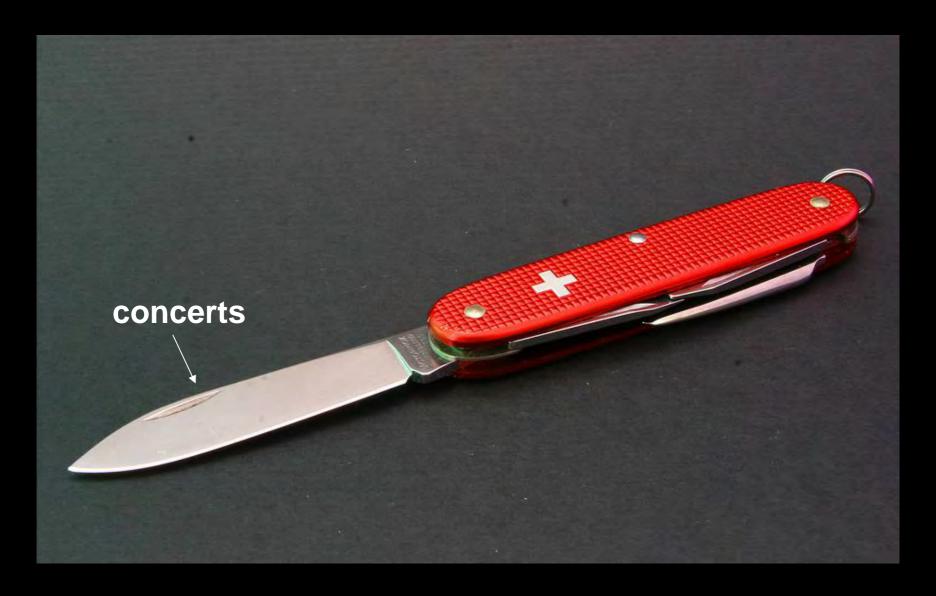

#### hybrid arena vs bespoke 'destination'

The three hybrids

- stadium:arena
- arena
- arena:concert hall

All live venues are driven by the very basic demands of the event programme, with today's predominant performance space a hybrid of sport and entertainment requirements