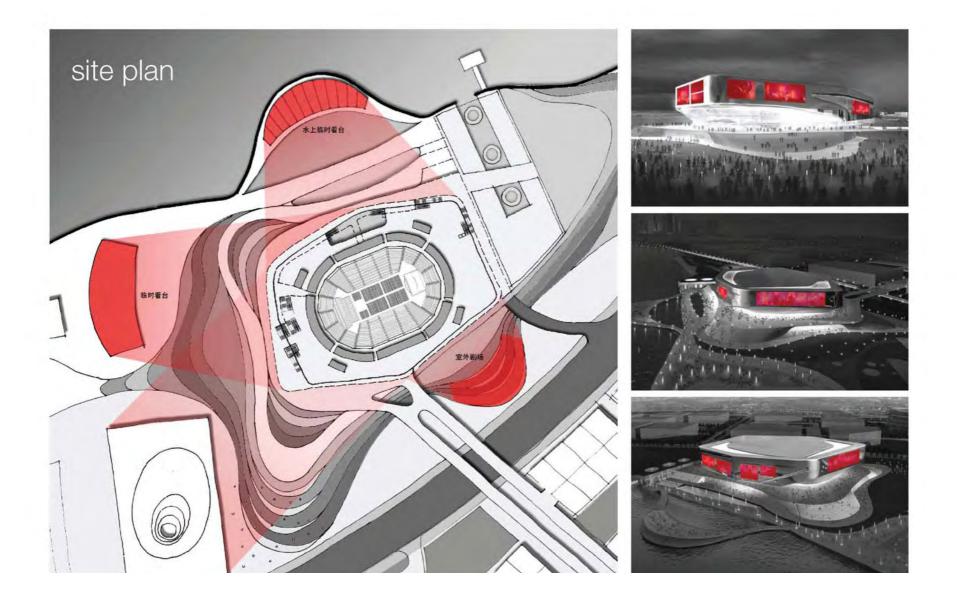

#### hybrid arena vs bespoke 'destination'

The three hybrids

- stadium:arena
- arena
- arena:concert hall

All live venues are driven by the very basic demands of the event programme, with today's predominant performance space a hybrid of sport and entertainment requirements

stadium:arena – football (england vs estonia) Wembley National Stadium

stadium:arena - concert Wembley National Stadium

stadium:arena – concert – Diana tribute Wembley National Stadium

Toyota Center Houston, Texas

Philips Arena Atlanta, Georgia

Pepsi Center Denver, Colorado

arena – sport driven programme

arena Sprint Center, Kansas City

concert hall:arena The Point, Dublin

concert hall:arena The Point, Dublin

concert hall:arena The Point, Dublin