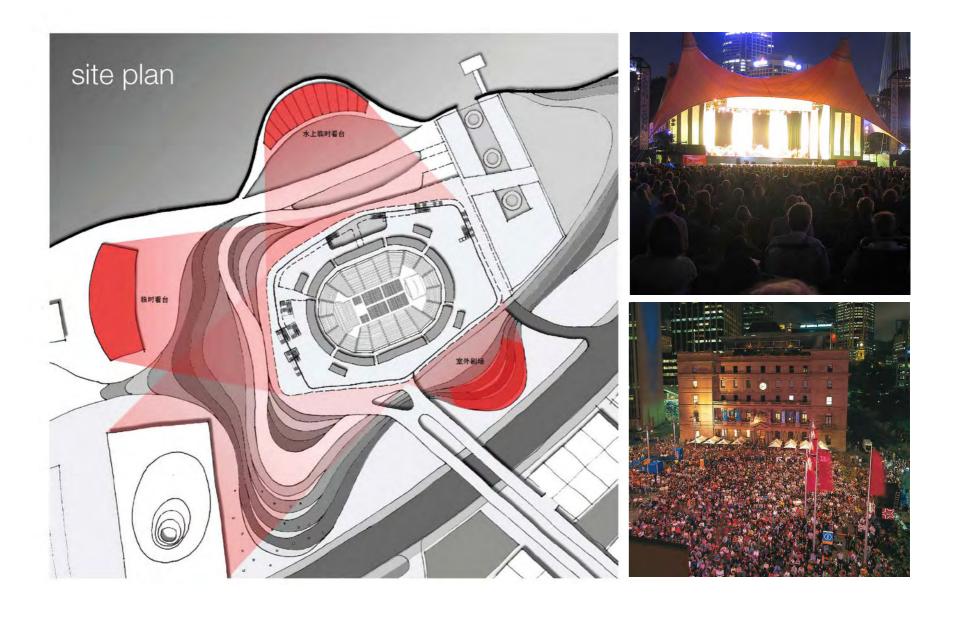

#### hybrid arena vs bespoke 'destination'

The three hybrids

- stadium:arena
- arena
- arena:concert hall

All live venues are driven by the very basic demands of the event programme, with today's predominant performance space a hybrid of sport and entertainment requirements

stadium:arena – football (england vs estonia) Wembley National Stadium

stadium:arena - concert Wembley National Stadium

stadium:arena – concert – Diana tribute Wembley National Stadium

Toyota Center Houston, Texas

Philips Arena Atlanta, Georgia

Pepsi Center Denver, Colorado

arena – sport driven programme

arena Sprint Center, Kansas City

concert hall:arena The Point, Dublin

concert hall:arena The Point, Dublin

concert hall:arena The Point, Dublin