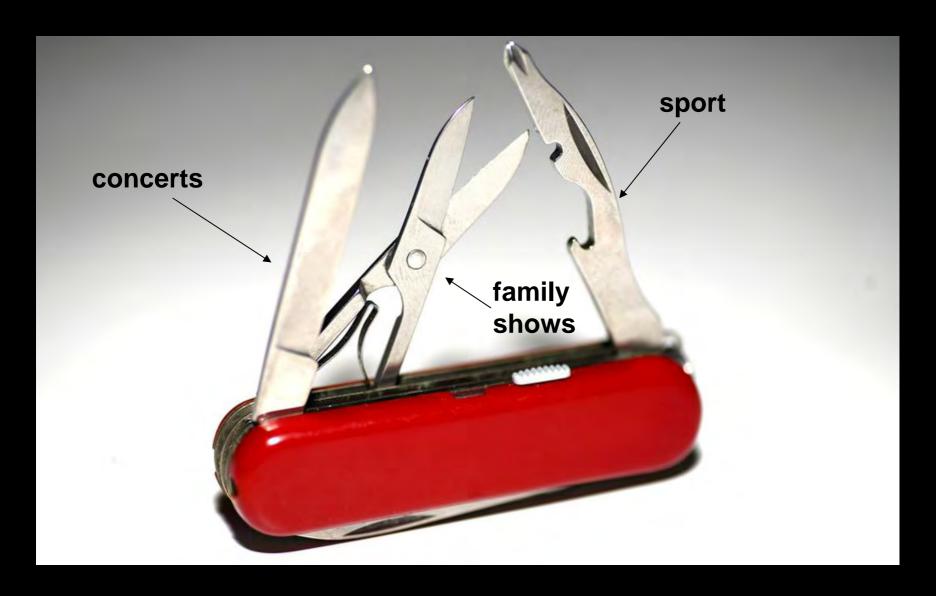

#### hybrid arena vs bespoke 'destination'

The three hybrids

- stadium:arena
- arena
- arena:concert hall

All live venues are driven by the very basic demands of the event programme, with today's predominant performance space a hybrid of sport and entertainment requirements