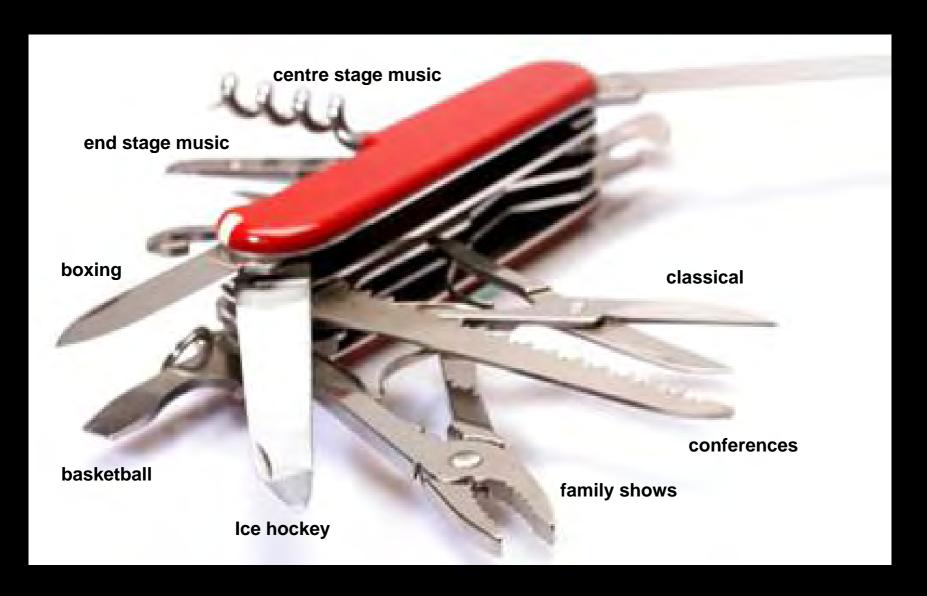

#### hybrid arena vs bespoke 'destination'

The three hybrids

- stadium:arena
- arena
- arena:concert hall

All live venues are driven by the very basic demands of the event programme, with today's predominant performance space a hybrid of sport and entertainment requirements

arena – Disney on Ice O<sub>2</sub> arena

arena – NBA basketball O<sub>2</sub> arena

arena – Turbo Tennis O<sub>2</sub> arena

arena – NHL ice hockey
O<sub>2</sub> arena

arena – UFC 77 O<sub>2</sub> arena

arena – Barbara Streisand O<sub>2</sub> arena

arena – Scissor Sisters
O<sub>2</sub> arena

arena – Elton John O<sub>2</sub> arena

the bespoke destination.....

meeting user and stakeholder expectations through understanding

• diversity of user, each with equal expectation of a tailored experience