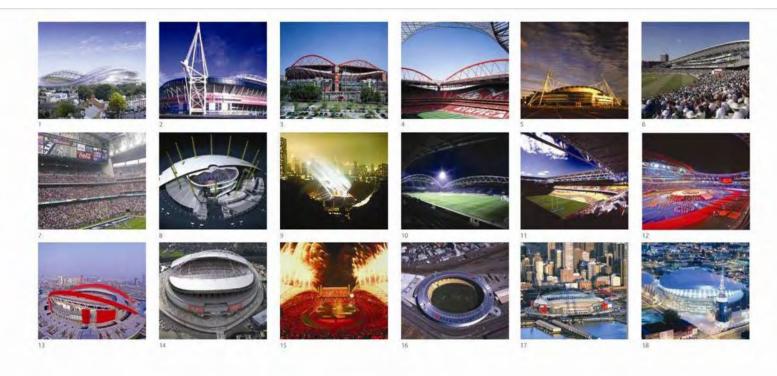

#### over 1000 projects worldwide

- 1 Lansdowne Road Dublin, Irlanda Capacidad: 50,000
- 7] Reliant Stadium Houston, EE.UU. Capacidad: 70.000
- 13| Nanjing Sports Park Jiangsu, China Capacidad: Various
- 2 Millennium Stadium Cardiff, Gales, Gran Bretaña Capacidad: 65.000
- 8 O2 Dome Arena Greenwich, Londres, Gran Bretaria Capacidad: 23.000
- 14[ Wembley Stadium Londres, Gran Bretaña Capacidad: 90,000
- 3| Estadio da Luz Lisboa, Portugal Capacidad: 65.000
- 9 Hong Kong Stadium Hong Kong, China Capacidad: 23.000
- 15| Telstra Stadium Sydney, Australia Capacidad: 80.000

- 4 Estadio da Luz Lisboa, Portugal Capacidad: 65.000
- 10 Galpharm Stadium Huddersfield, Gran Bretaña Capacidad: 25.000
- 16] Westpac Stadium Wellington, Nueva Zelanda Capacidad: 34.500
- 5] Reebok Stadium Bolton, Gran Bretaña Capacidad: 25.000
- 11| Suncorp Stadium Brisbane, Australia Capacidad: 52.500
- 17 Telstra Dome Melbourne, Australia 52,000

- 6| BritOval London, Gran Bretaña Capacidad: 23,000
- 12 Nanjing Sports Park Jiangsu Province, China Capacidad: Various
- 18 Gaylord Entertainment Center Nashville, Tennessee, EE,UU, Capacidad: 20.000