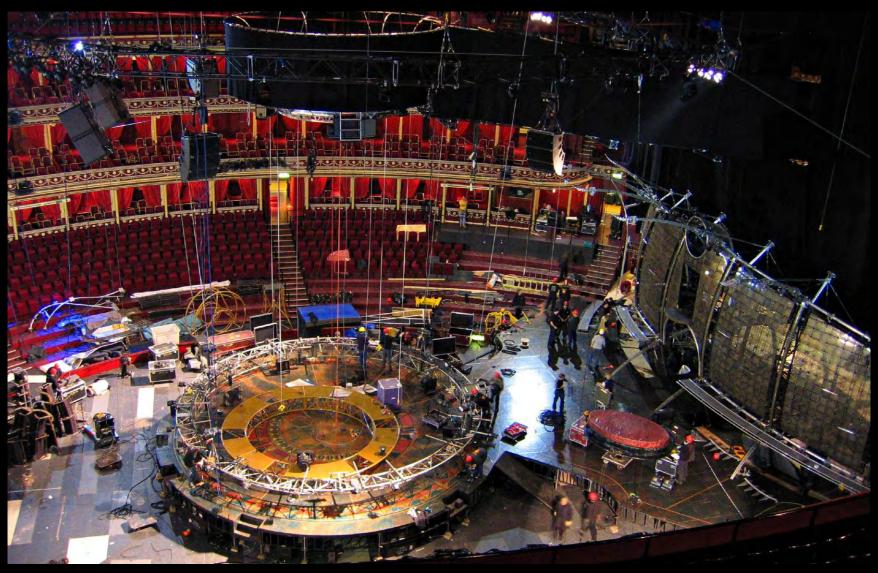

creating the bespoke 'arena'.....

performance space - flexibility

The O<sub>2</sub> arena – opened June 24<sup>th</sup> 2007

performance space - flexibility

performance space - flexibility

performance space – acoustic quality