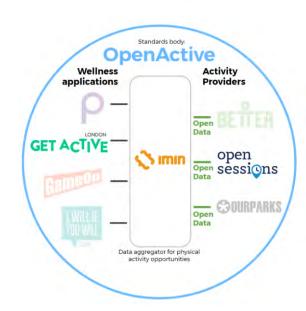

### **Championing Open Data**

### What is **OpenActive**?

An ambitious, community-led initiative for change across the sport and physical activity sector, which promotes the use of opportunity data to help people get active.

LONDON SPORT