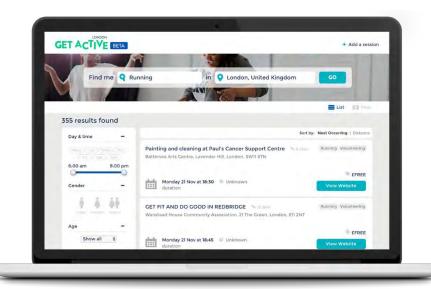

### What is **OpenActive**?

An ambitious, community-led initiative for change across the sport and physical activity sector, which promotes the use of opportunity data to help people get active.

LONDON SPORT