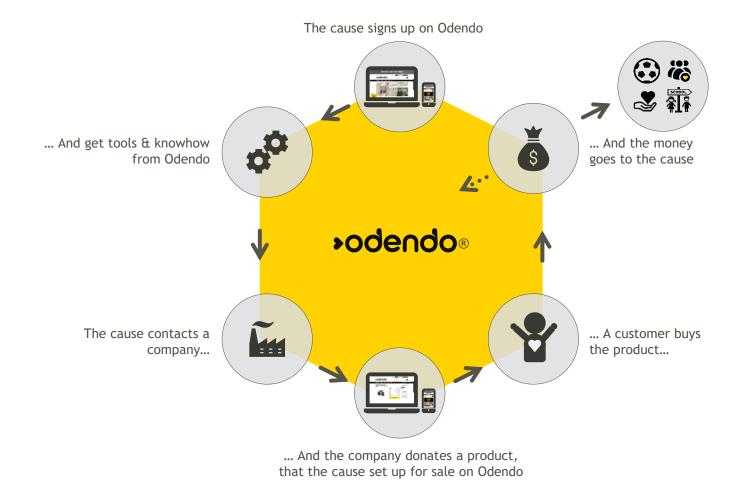

the only value that the company get. Furthermore it is hard to measure the value of a sponsorship.



#### WASTED HARD WORK

Sponsorship work generate very little bang for buck: Traditional sponsor work gives 90 dkr. per hour - Odendo gives 1.343 dkr. per hour

odendo.dk/waste-of-hard-work.html



### THE SOLUTION A PLATFORM THAT TURNS SPONSORED PRODUCTS INTO MONEY



#### SPONSOR WITH PRODUCTS

The organizations stop asking for money and instead ask for products, which is much cheaper and meaningful to donate



**CONVERTS PRODUCTS TO CASH** A unique platform that transform products to cash.



#### LEAD GENERATOR

Selling products on the Odendo platform gives both brand exposure for the sponsor while also acting as a lead generator



# ODENDO HAS CREATED A UNIQUE FUNDRAISING ECOSYSTEM





# ODENDO HAS CREATED A UNIQUE FUNDRAISING ECOSYSTEM





## THE ECOSYSTEM WORKS +550 CAUSES IN 24 MONTHS



GYMNASIEKLASSE DKK 8.108,00



HÅNDBOLDLIGA KLUB DKK 358.049,00



DKK 19.015,00

børn unge&sorg

VELGØRENHEDSORGANISATION DKK 283.300,00



DKK 90.689,00



HANDELSSTANDSFORENING DKK 34.675,00



VELGØRENHEDSCYKELHOLD DKK 115.410,00



GOLFKLUB DKK 88.538,00



1. DIVISION FODBOLDKLUB DKK 88.011,00





MORE THAN 36.000 FACEBOOK FRIENDS



BEST NEW DANISH ECOMMERCE COMPANY 2015 (FDIH)