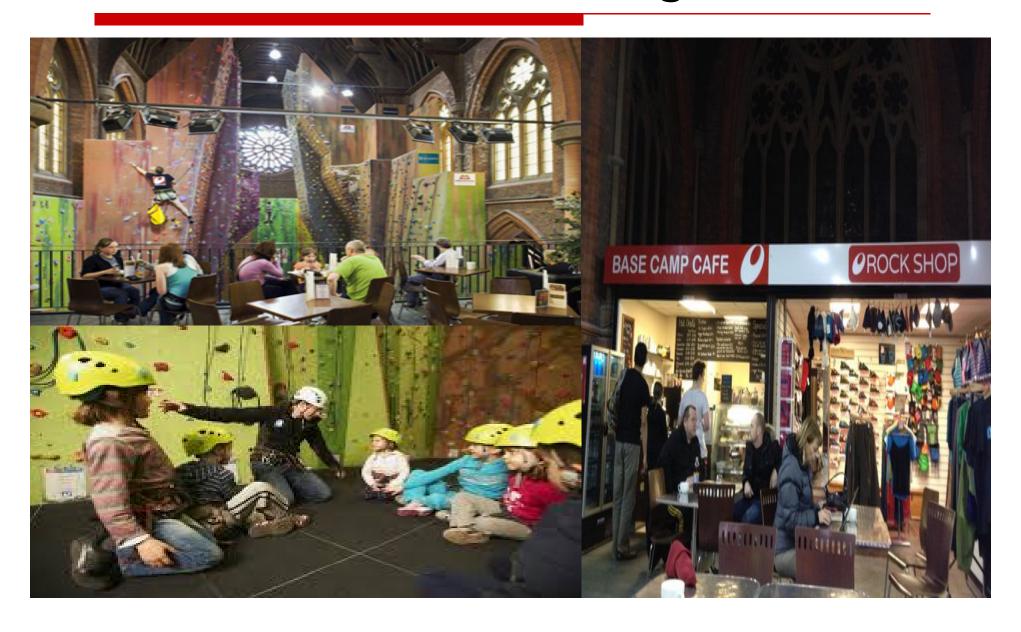

#### From redundant church to...

#### ... Manchester Climbing Centre

Manchester ➤ Hotels ➤ Flights Holiday Rentals Restaurants Things to Do Best of 2014 Trending Now

Europe ➤ United Kingdom (UK) ➤ England ➤ Greater Manchester ➤ Manchester ➤

Things to do in Manchester ➤ Manchester Climbing Centre