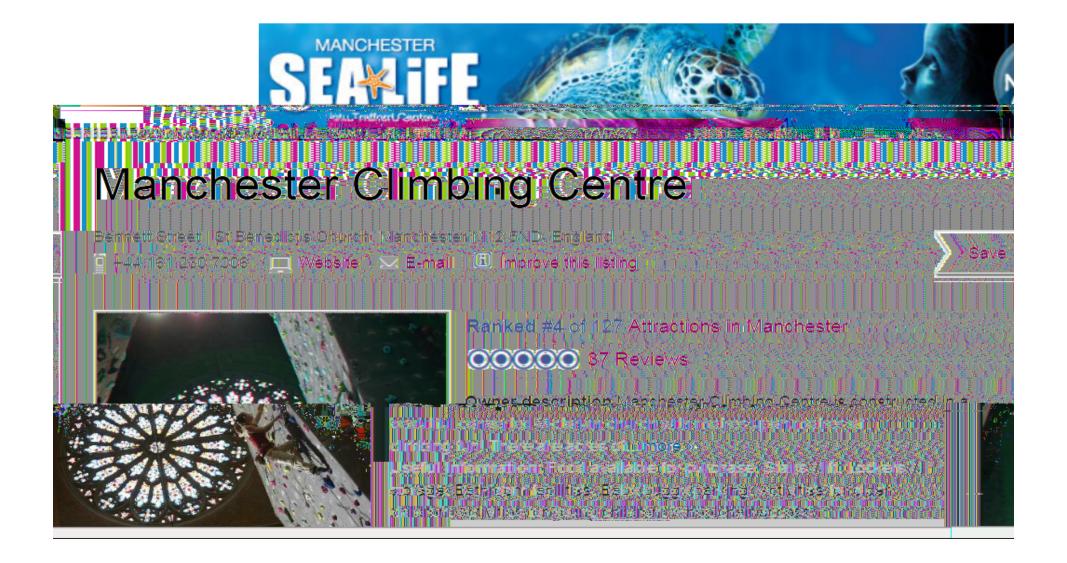

#### From redundant church to...

#### ... Manchester Climbing Centre

Manchester ➤ Hotels ➤ Flights Holiday Rentals Restaurants Things to Do Best of 2014 Trending Now

Europe ➤ United Kingdom (UK) ➤ England ➤ Greater Manchester ➤ Manchester ➤

Things to do in Manchester ➤ Manchester Climbing Centre